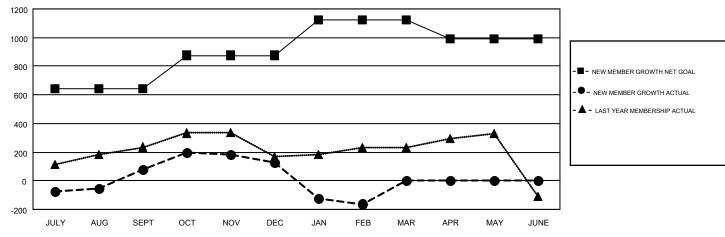

## GOALS AND ACTUAL MEMBERS CUMULATIVE

| DROPPED CLUBS: 22  DROPPED MEMBERS |       | 168 CLUBS OF 278 ADDED 1 OR MORE<br>NEW MEMBERS | GENDER DISTR<br>MALE<br>FEMALE | 3,624 (61.96%)<br>2,225 (38.04%) |     |
|------------------------------------|-------|-------------------------------------------------|--------------------------------|----------------------------------|-----|
| DECEASED                           | 27    | CHOK HEDE FOR CHANH ATIVE                       | TOTAL FAMILY UNIT MEMBERS      |                                  | 259 |
| CLUB CANCELLED 504 OTHER 674       |       | CLICK HERE FOR CUMULATIVE  MEMBERSHIP DATA      | FAMILY MEMBERS PAYING HALF     |                                  | 136 |
| TOTAL                              | 1,205 |                                                 | DUES                           |                                  |     |