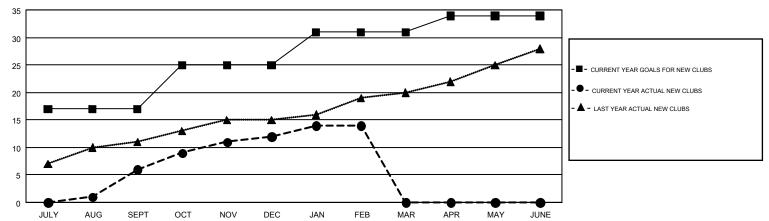

| OCT/NOV/DEC           | 234                                                            | 469                                                          | 418                                                |  |
| JAN/FEB/MAR   | 6             | 2           | 21            | JAN/FEB/MAR           | 247                                                            | 280                                                          | 570                                                |  |
| APR/MAY/JUNE  | 3             | 0           | 0             | APR/MAY/JUNE          | -133                                                           | 0                                                            | 0                                                  |  |

## GOALS AND ACTUAL NEW CLUBS CUMULATIVE



## GOALS AND ACTUAL MEMBERS CUMULATIVE



| DROPPED CLUBS: 22  DROPPED MEMBERS |       | 168 CLUBS OF 278 ADDED 1 OR MORE<br>NEW MEMBERS | GENDER DISTR<br>MALE<br>FEMALE | 3,624 (61.96%)<br>2,225 (38.04%) |     |
|------------------------------------|-------|-------------------------------------------------|--------------------------------|----------------------------------|-----|
| DECEASED                           | 27    | CHOK HEDE FOR CHANH ATIVE                       | TOTAL FAMILY UNIT MEMBERS      |                                  | 259 |
| CLUB CANCELLED 504 OTHER 674       |       | CLICK HERE FOR CUMULATIVE  MEMBERSHIP DATA      | FAMILY MEMBERS PAYING HALF     |                                  | 136 |
| TOTAL                              | 1,205 |